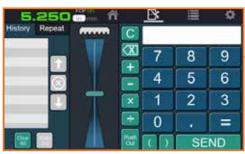

## CHAMP™ 185Pro FEATURES

- Adjustable angle 7.1" color touch screen controller
- Programmable with 99 programs / 99 cuts per program memory
- · Clean layout and easy to navigate software
- Repeat and loop commands to simplify programming repetitive cut sequences
- On-the-fly program adjustments to address wandering registration by the printers
- USB port for expandable memory storage

Home Screen