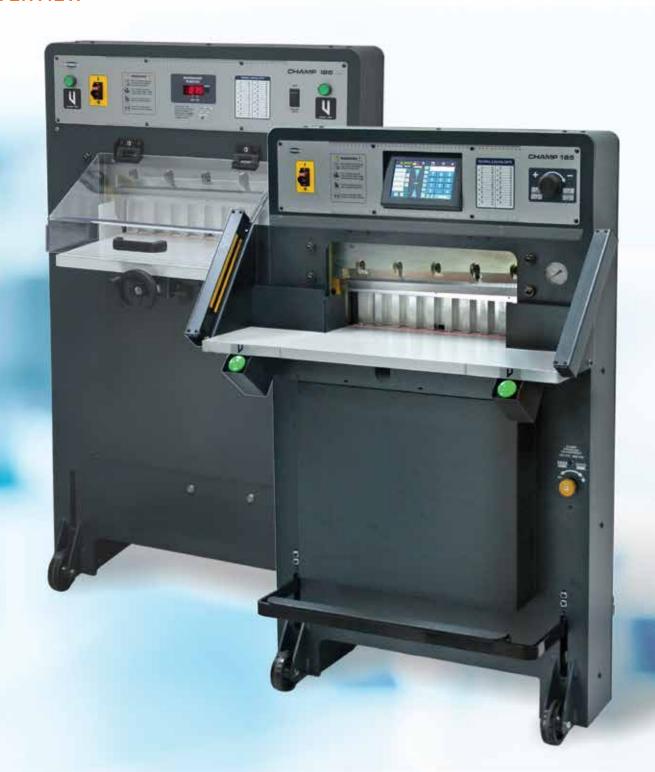

## CHAMP™ 185/185Pro PAPER CUTTERS

The CHAMP 185 series brings hydraulic powered strength and durability along with easy to use controls to the 18" cutter market that is crowded with electric motor powered machines. The CHAMP's heavy-duty welded frame, using ¼" thick cold rolled steel throughout, offers a superior design allowing operators to cut today's hard stocks accurately in piles of up to 3.25" tall. The USA made CHAMPS are portable with lockable casters allowing the machine to be easily moved - even through standard 36" wide doorways.

## CHAMP™ 185 FEATURES

- 18.5" cutting width and 3.25" clamp opening
- Hydraulic clamping and cutting 2,350 lbs. pressure
- 120 Volt 1-phase power required / optional 220 Volt motor
- Adjustable clamp pressure
- Maximum cut 19" / minimum cut .75" (or 1.75" with false clamp plate)
- Red LED optical cut line-light indicator
- Machine dimensions 33.5" wide (tilt shield) x 43.5" deep
- Optional false clamp plate
- Optional pre-clamp foot pedal
- Optional eye beam system to replace the front tilt shield
- One HSS knife, three cutting sticks, wood jogging aid, tool kit, knife change holder assembly, and operator's manual included
- 1-year warranty
- CE certified/ meets ANSI B65 (ISO 12643) safety standard
- Manufactured in the USA

## CHAMP™ 185Pro FEATURES

- Adjustable angle 7.1" color touch screen controller
- Programmable with 99 programs / 99 cuts per program memory
- · Clean layout and easy to navigate software
- Repeat and loop commands to simplify programming repetitive cut sequences
- On-the-fly program adjustments to address wandering registration by the printers
- USB port for expandable memory storage