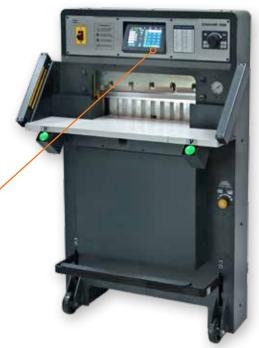

## CHAMP™ 185Pro FEATURES

- Adjustable angle 7.1" color touch screen controller
- Programmable with 99 programs / 99 cuts per program memory
- · Clean layout and easy to navigate software
- Repeat and loop commands to simplify programming repetitive cut sequences
- On-the-fly program adjustments to address wandering registration by the printers
- USB port for expandable memory storage